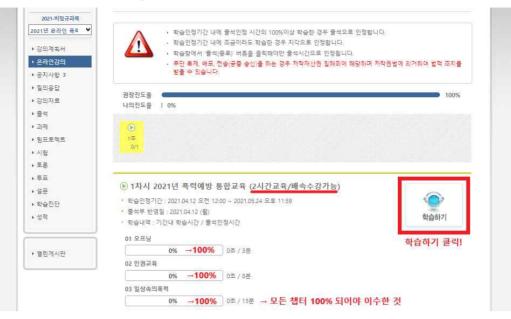

5. Click on 1<sup>st</sup> Week Box after entering the classroom

6. Click Learn on the right side

7. A table of contents is created on the left, <u>All chapters 100%</u> <u>completed</u>

8. If you leave in the middle of listening to the lecture, the system will not work, so please click the section you listen to in the middle again to complete the lecture.

9. If you leave in the middle of the lecture, you must press the [Attendance (End)] button at the bottom of the lecture to recognize the training time.

**Chosun University Gender Equality Center**