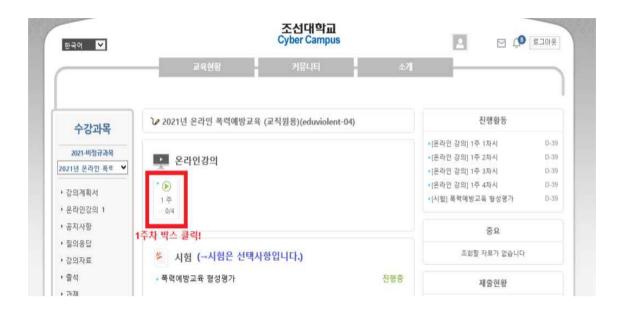

5. Click on 1<sup>st</sup> Week Box after entering the classroom

6. Click Learn on the right side

7. A table of contents is created on the left, <u>All chapters 100%</u> <u>completed</u>

8. If you leave in the middle of listening to the lecture, the system will not work, so please click the section you listen to in the middle again to complete the lecture.